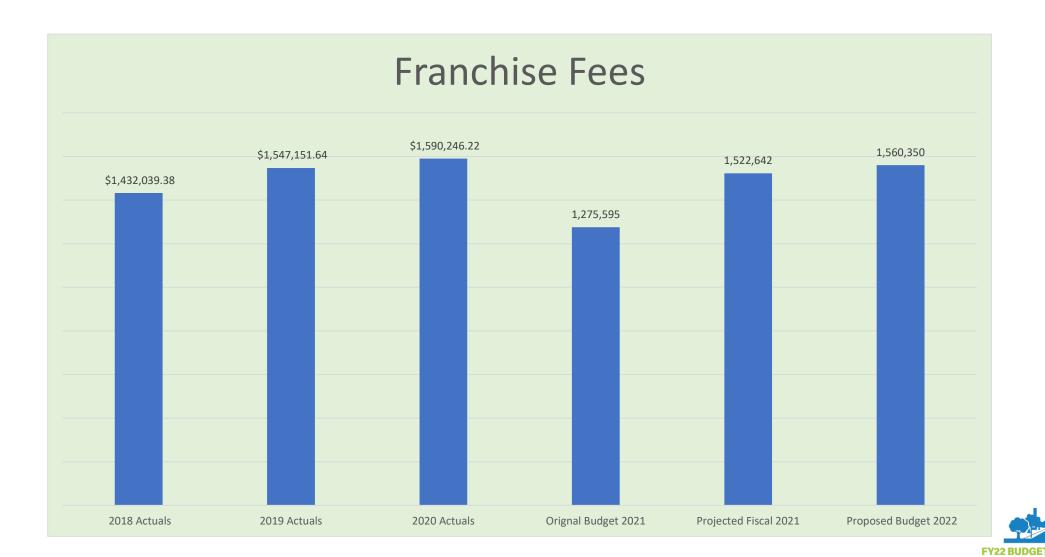

#### **Major Revenue Sources**

- Real/Personal Property Taxes
- Local Option Sales Tax
- Business & Occupational Tax
- Franchise Fees
- Insurance Premium Tax
- Licenses & Fees
- Permits
- Fines and Forfeitures

#### **Property Tax Rate Comparison**

Current Rate
14.043

Rollback Millage 13.197

Proposed Rate 13.197

**Budget also includes Homestead Exemption of \$2,000** 

|                                   | Amended<br>FY2021 | Proposed<br>FY2022 | Increase /<br>(Decrease) | %   |
|-----------------------------------|-------------------|--------------------|--------------------------|-----|
| Revenue                           |                   |                    |                          |     |
| 311 - PROPETY TAX                 | 11,550,000        | 14,010,000         | 2,460,000                | 21  |
| 312 - LOCAL OPTION SALES TAX      | 4,675,000         | 5,750,000          | 1,075,000                | 23  |
| 313 - BUSINESS & OCCUPATIONAL TAX | 1,062,500         | 1,500,000          | 437,500                  | 41  |
| 314 - FRANCHISE FEES              | 1,275,595         | 1,560,350          | 284,755                  | 22  |
| 315 - INSURANCE PREMIUM TAX       | 1,062,500         | 1,550,000          | 487,500                  | 46  |
| 321 - LICENSES & FEES             | 96,050            | 113,000            | 16,950                   | 18  |
| 322 - PERMITS                     | 746,300           | 1,033,000          | 286,700                  | 38  |
| 351 - FINES & FORFEITURES         | 684,250           | 800,000            | 115,750                  | 17  |
| 381 - BUDGETED FUND BALANCE       | 4,902,677         | 10,447,784         | 5,545,107                | 113 |
| 389 - ALL OTHER REVENUE           | 1,340,960         | 1,462,150          | 121,190                  | 9   |
| 391 - TRANSFERS IN                | 651,296           | 672,497            | 21,201                   | 3   |
| Total Revenue:                    | 28,047,128        | 38,898,781         | 10,851,653               |     |