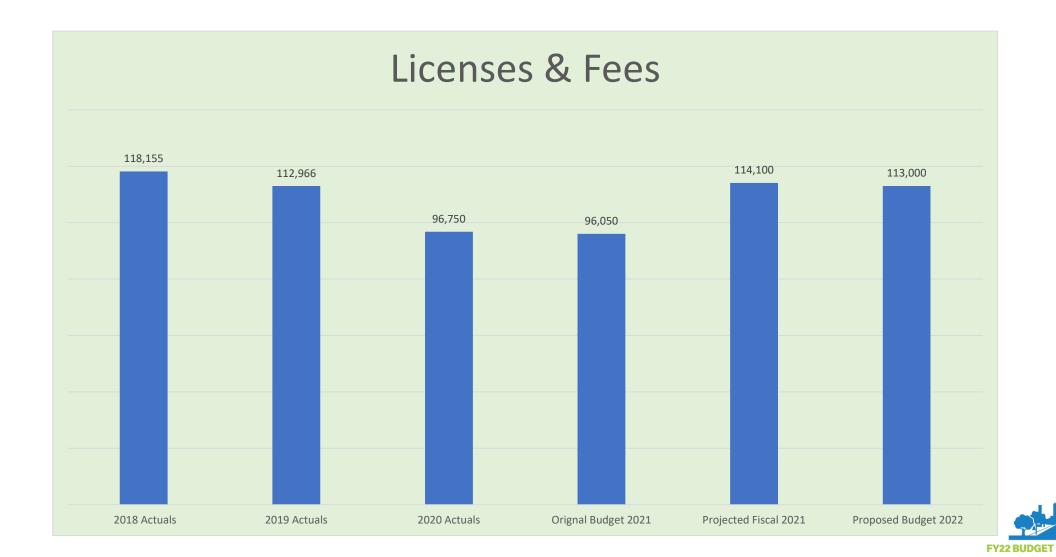

#### **Property Tax Rate Comparison**

Current Rate
14.043

Rollback Millage 13.197

Proposed Rate 13.197

**Budget also includes Homestead Exemption of \$2,000** 

|                                   | Amended<br>FY2021 | Proposed<br>FY2022 | Increase /<br>(Decrease) | %   |
|-----------------------------------|-------------------|--------------------|--------------------------|-----|
| Revenue                           |                   |                    |                          |     |
| 311 - PROPETY TAX                 | 11,550,000        | 14,010,000         | 2,460,000                | 21  |
| 312 - LOCAL OPTION SALES TAX      | 4,675,000         | 5,750,000          | 1,075,000                | 23  |
| 313 - BUSINESS & OCCUPATIONAL TAX | 1,062,500         | 1,500,000          | 437,500                  | 41  |
| 314 - FRANCHISE FEES              | 1,275,595         | 1,560,350          | 284,755                  | 22  |
| 315 - INSURANCE PREMIUM TAX       | 1,062,500         | 1,550,000          | 487,500                  | 46  |
| 321 - LICENSES & FEES             | 96,050            | 113,000            | 16,950                   | 18  |
| 322 - PERMITS                     | 746,300           | 1,033,000          | 286,700                  | 38  |
| 351 - FINES & FORFEITURES         | 684,250           | 800,000            | 115,750                  | 17  |
| 381 - BUDGETED FUND BALANCE       | 4,902,677         | 10,447,784         | 5,545,107                | 113 |
| 389 - ALL OTHER REVENUE           | 1,340,960         | 1,462,150          | 121,190                  | 9   |
| 391 - TRANSFERS IN                | 651,296           | 672,497            | 21,201                   | 3   |
| Total Revenue:                    | 28,047,128        | 38,898,781         | 10,851,653               |     |