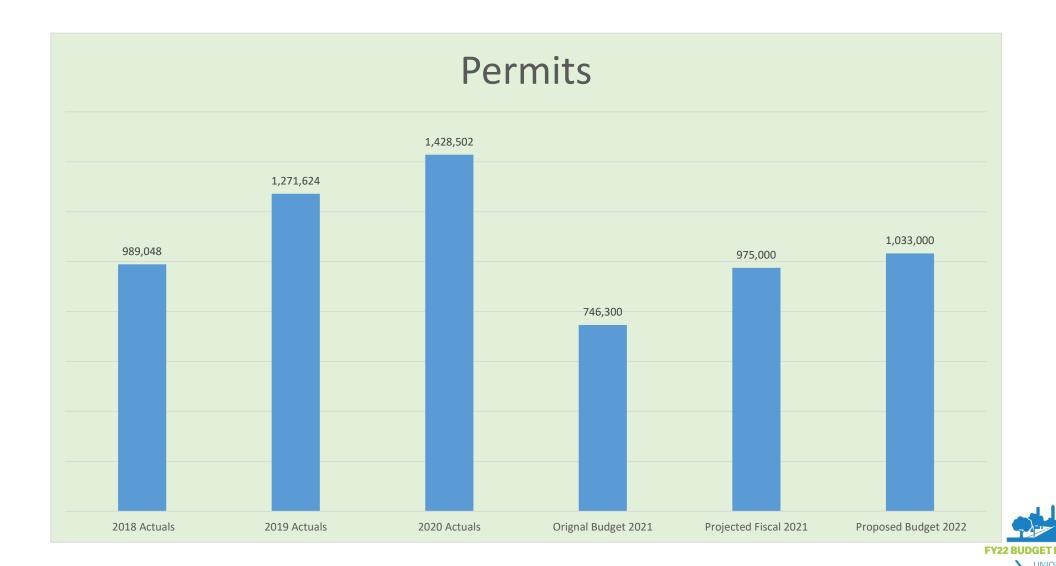

#### **Property Tax Rate Comparison**

Current Rate
14.043

Rollback Millage 13.197

Proposed Rate 13.197

**Budget also includes Homestead Exemption of \$2,000** 

|                                   | Amended<br>FY2021 | Proposed<br>FY2022 | Increase /<br>(Decrease) | %   |
|-----------------------------------|-------------------|--------------------|--------------------------|-----|
| Revenue                           |                   |                    |                          |     |
| 311 - PROPETY TAX                 | 11,550,000        | 14,010,000         | 2,460,000                | 21  |
| 312 - LOCAL OPTION SALES TAX      | 4,675,000         | 5,750,000          | 1,075,000                | 23  |
| 313 - BUSINESS & OCCUPATIONAL TAX | 1,062,500         | 1,500,000          | 437,500                  | 41  |
| 314 - FRANCHISE FEES              | 1,275,595         | 1,560,350          | 284,755                  | 22  |
| 315 - INSURANCE PREMIUM TAX       | 1,062,500         | 1,550,000          | 487,500                  | 46  |
| 321 - LICENSES & FEES             | 96,050            | 113,000            | 16,950                   | 18  |
| 322 - PERMITS                     | 746,300           | 1,033,000          | 286,700                  | 38  |
| 351 - FINES & FORFEITURES         | 684,250           | 800,000            | 115,750                  | 17  |
| 381 - BUDGETED FUND BALANCE       | 4,902,677         | 10,447,784         | 5,545,107                | 113 |
| 389 - ALL OTHER REVENUE           | 1,340,960         | 1,462,150          | 121,190                  | 9   |
| 391 - TRANSFERS IN                | 651,296           | 672,497            | 21,201                   | 3   |
| Total Revenue:                    | 28,047,128        | 38,898,781         | 10,851,653               |     |