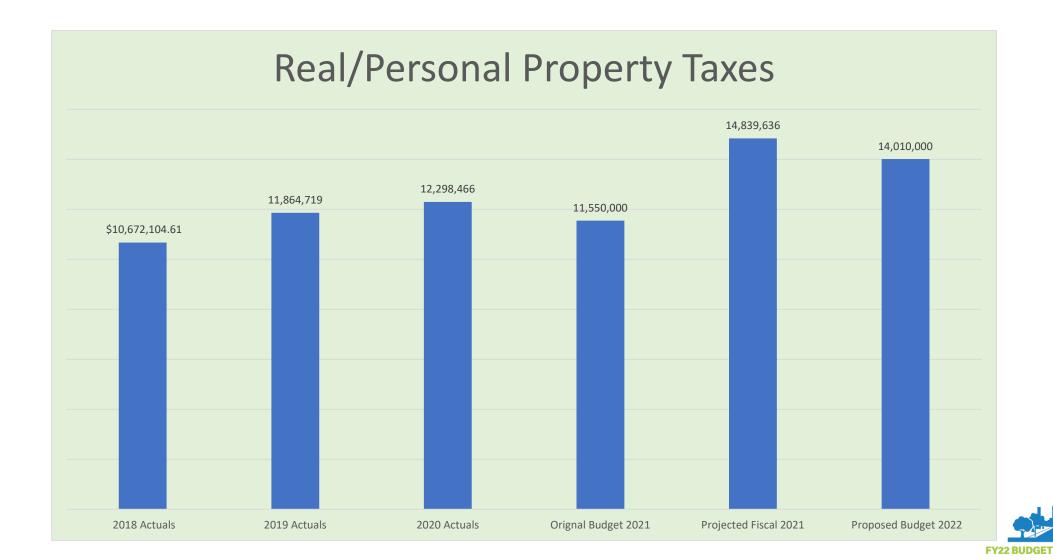

#### **Property Tax Rate Comparison**

Current Rate
14.043

Rollback Millage 13.197

Proposed Rate 13.197

**Budget also includes Homestead Exemption of \$2,000** 

|                                   | Amended<br>FY2021 | Proposed<br>FY2022 | Increase /<br>(Decrease) | %   |
|-----------------------------------|-------------------|--------------------|--------------------------|-----|
| Revenue                           |                   |                    |                          |     |
| 311 - PROPETY TAX                 | 11,550,000        | 14,010,000         | 2,460,000                | 21  |
| 312 - LOCAL OPTION SALES TAX      | 4,675,000         | 5,750,000          | 1,075,000                | 23  |
| 313 - BUSINESS & OCCUPATIONAL TAX | 1,062,500         | 1,500,000          | 437,500                  | 41  |
| 314 - FRANCHISE FEES              | 1,275,595         | 1,560,350          | 284,755                  | 22  |
| 315 - INSURANCE PREMIUM TAX       | 1,062,500         | 1,550,000          | 487,500                  | 46  |
| 321 - LICENSES & FEES             | 96,050            | 113,000            | 16,950                   | 18  |
| 322 - PERMITS                     | 746,300           | 1,033,000          | 286,700                  | 38  |
| 351 - FINES & FORFEITURES         | 684,250           | 800,000            | 115,750                  | 17  |
| 381 - BUDGETED FUND BALANCE       | 4,902,677         | 10,447,784         | 5,545,107                | 113 |
| 389 - ALL OTHER REVENUE           | 1,340,960         | 1,462,150          | 121,190                  | 9   |
| 391 - TRANSFERS IN                | 651,296           | 672,497            | 21,201                   | 3   |
| Total Revenue:                    | 28,047,128        | 38,898,781         | 10,851,653               |     |