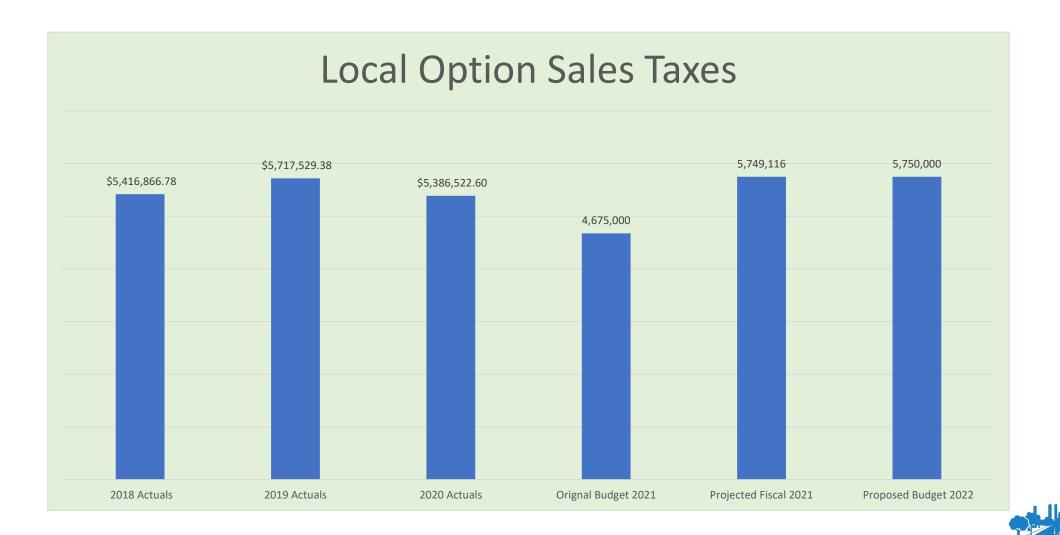

#### **Major Revenue Sources**

- Real/Personal Property Taxes
- Local Option Sales Tax
- Business & Occupational Tax
- Franchise Fees
- Insurance Premium Tax
- Licenses & Fees
- Permits
- Fines and Forfeitures

#### **Property Tax Rate Comparison**

Current Rate
14.043

Rollback Millage 13.197

Proposed Rate 13.197

**Budget also includes Homestead Exemption of \$2,000** 

|                                   | Amended<br>FY2021 | Proposed<br>FY2022 | Increase /<br>(Decrease) | %   |
|-----------------------------------|-------------------|--------------------|--------------------------|-----|
| Revenue                           |                   |                    |                          |     |
| 311 - PROPETY TAX                 | 11,550,000        | 14,010,000         | 2,460,000                | 21  |
| 312 - LOCAL OPTION SALES TAX      | 4,675,000         | 5,750,000          | 1,075,000                | 23  |
| 313 - BUSINESS & OCCUPATIONAL TAX | 1,062,500         | 1,500,000          | 437,500                  | 41  |
| 314 - FRANCHISE FEES              | 1,275,595         | 1,560,350          | 284,755                  | 22  |
| 315 - INSURANCE PREMIUM TAX       | 1,062,500         | 1,550,000          | 487,500                  | 46  |
| 321 - LICENSES & FEES             | 96,050            | 113,000            | 16,950                   | 18  |
| 322 - PERMITS                     | 746,300           | 1,033,000          | 286,700                  | 38  |
| 351 - FINES & FORFEITURES         | 684,250           | 800,000            | 115,750                  | 17  |
| 381 - BUDGETED FUND BALANCE       | 4,902,677         | 10,447,784         | 5,545,107                | 113 |
| 389 - ALL OTHER REVENUE           | 1,340,960         | 1,462,150          | 121,190                  | 9   |
| 391 - TRANSFERS IN                | 651,296           | 672,497            | 21,201                   | 3   |
| Total Revenue:                    | 28,047,128        | 38,898,781         | 10,851,653               |     |