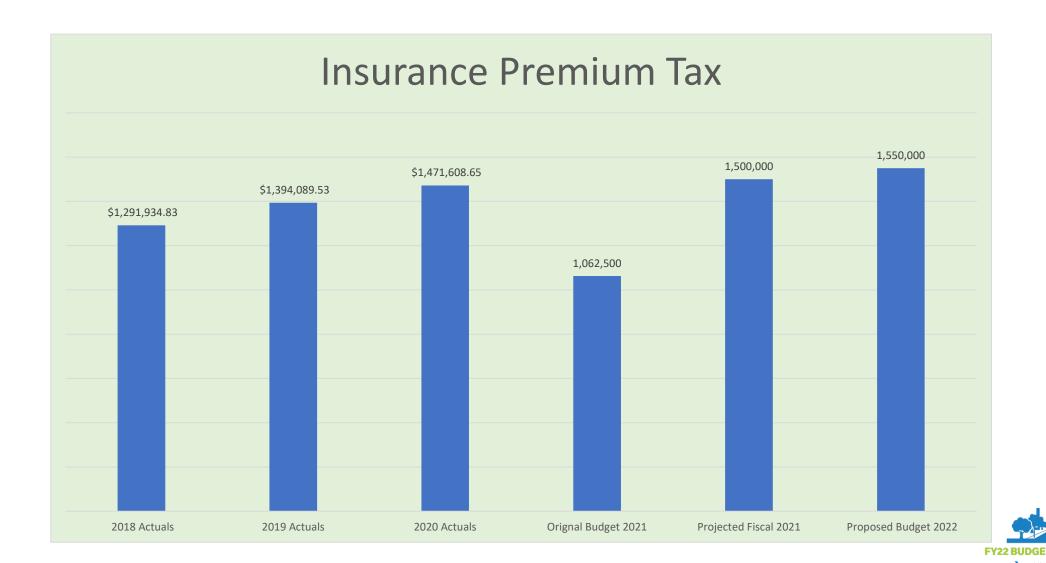

#### **Major Revenue Sources**

- Real/Personal Property Taxes
- Local Option Sales Tax
- Business & Occupational Tax
- Franchise Fees
- Insurance Premium Tax
- Licenses & Fees
- Permits
- Fines and Forfeitures

#### **Property Tax Rate Comparison**

Current Rate
14.043

Rollback Millage 13.197

Proposed Rate 13.197

**Budget also includes Homestead Exemption of \$2,000** 

|                                   | Amended<br>FY2021 | Proposed<br>FY2022 | Increase /<br>(Decrease) | %   |
|-----------------------------------|-------------------|--------------------|--------------------------|-----|
| Revenue                           |                   |                    |                          |     |
| 311 - PROPETY TAX                 | 11,550,000        | 14,010,000         | 2,460,000                | 21  |
| 312 - LOCAL OPTION SALES TAX      | 4,675,000         | 5,750,000          | 1,075,000                | 23  |
| 313 - BUSINESS & OCCUPATIONAL TAX | 1,062,500         | 1,500,000          | 437,500                  | 41  |
| 314 - FRANCHISE FEES              | 1,275,595         | 1,560,350          | 284,755                  | 22  |
| 315 - INSURANCE PREMIUM TAX       | 1,062,500         | 1,550,000          | 487,500                  | 46  |
| 321 - LICENSES & FEES             | 96,050            | 113,000            | 16,950                   | 18  |
| 322 - PERMITS                     | 746,300           | 1,033,000          | 286,700                  | 38  |
| 351 - FINES & FORFEITURES         | 684,250           | 800,000            | 115,750                  | 17  |
| 381 - BUDGETED FUND BALANCE       | 4,902,677         | 10,447,784         | 5,545,107                | 113 |
| 389 - ALL OTHER REVENUE           | 1,340,960         | 1,462,150          | 121,190                  | 9   |
| 391 - TRANSFERS IN                | 651,296           | 672,497            | 21,201                   | 3   |
| Total Revenue:                    | 28,047,128        | 38,898,781         | 10,851,653               |     |