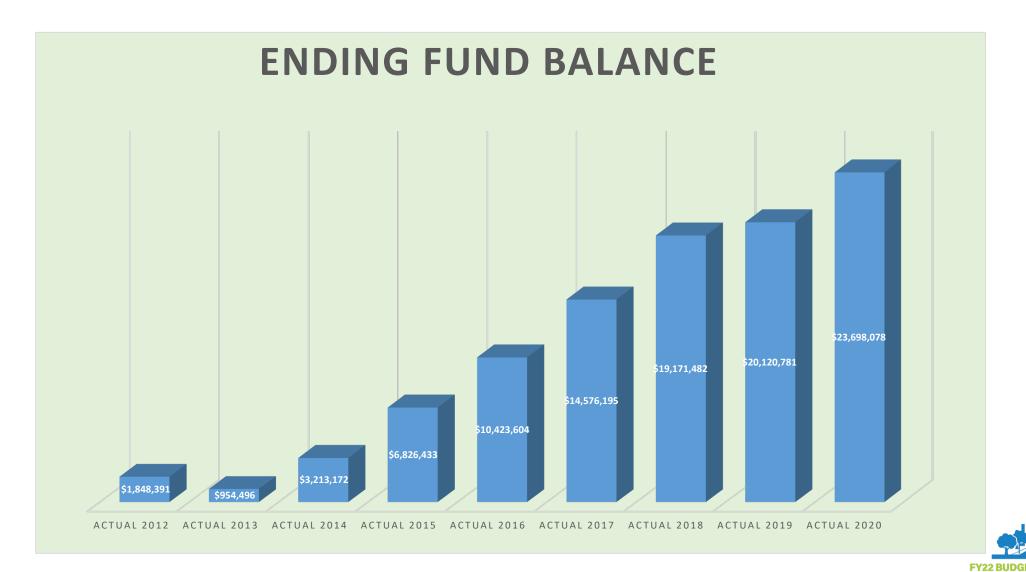

PARTMENT          | 4,872,463         | 5,591,248          | 718,785                  | 15  |
| 4100 - PUBLIC SERVICES          | 2,392,290         | 2,528,950          | 136,660                  | 6   |
| 6110 - PARKS AND RECREATION     | 1,058,977         | 1,171,360          | 112,383                  | 11  |
| 7450 - COMMUNITY DEVELOPMENT    | 963,214           | 947,955            | (15,259)                 | -2  |
| 9000 - TRANSFERS IN             | 195,585           | 655,286            | 459,701                  | 235 |
| 9001 - TRANSFERS OUT            | 5,413,116         | 13,674,929         | 8,261,813                | 153 |
| Total Expenditures:             | 28,047,628        | 38,898,781         | 10,403,369               |     |



#### Fund 100 General Fund - Fund Balance





#### **Fund 210 Confiscated Assets**

|                        |                         | Amended | Proposed | Increase / | % |
|------------------------|-------------------------|---------|----------|------------|---|
| Account Number         |                         | FY2021  | FY2022   | (Decrease) |   |
| Revenue                |                         |         |          |            |   |
| <u>210.3210.361001</u> | INTEREST INCOME         | -       | -        | 0          | 0 |
| 210.3210.389005        | BUDGETED FUND BALANCE   | 16,320  | 16,320   | 0          | 0 |
| Total Revenue:         |                         | 16,320  | 16,320   | 0          | 0 |
|                        |                         |         |          |            |   |
| Expense                |