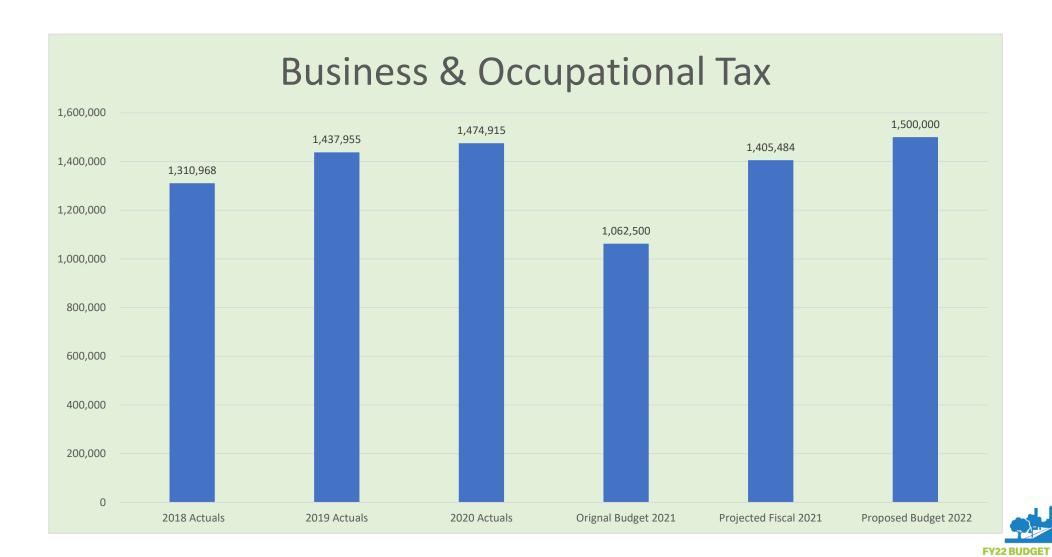

#### **Major Revenue Sources**

- Real/Personal Property Taxes
- Local Option Sales Tax
- Business & Occupational Tax
- Franchise Fees
- Insurance Premium Tax
- Licenses & Fees
- Permits
- Fines and Forfeitures

#### **Property Tax Rate Comparison**

Current Rate
14.043

Rollback Millage 13.197

Proposed Rate 13.197

**Budget also includes Homestead Exemption of \$2,000** 

|                                   | Amended<br>FY2021 | Proposed<br>FY2022 | Increase /<br>(Decrease) | %   |
|-----------------------------------|-------------------|--------------------|--------------------------|-----|
| Revenue                           |                   |                    |                          |     |
| 311 - PROPETY TAX                 | 11,550,000        | 14,010,000         | 2,460,000                | 21  |
| 312 - LOCAL OPTION SALES TAX      | 4,675,000         | 5,750,000          | 1,075,000                | 23  |
| 313 - BUSINESS & OCCUPATIONAL TAX | 1,062,500         | 1,500,000          | 437,500                  | 41  |
| 314 - FRANCHISE FEES              | 1,275,595         | 1,560,350          | 284,755                  | 22  |
| 315 - INSURANCE PREMIUM TAX       | 1,062,500         | 1,550,000          | 487,500                  | 46  |
| 321 - LICENSES & FEES             | 96,050            | 113,000            | 16,950                   | 18  |
| 322 - PERMITS                     | 746,300           | 1,033,000          | 286,700                  | 38  |
| 351 - FINES & FORFEITURES         | 684,250           | 800,000            | 115,750                  | 17  |
| 381 - BUDGETED FUND BALANCE       | 4,902,677         | 10,447,784         | 5,545,107                | 113 |
| 389 - ALL OTHER REVENUE           | 1,340,960         | 1,462,150          | 121,190                  | 9   |
| 391 - TRANSFERS IN                | 651,296           | 672,497            | 21,201                   | 3   |
| Total Revenue:                    | 28,047,128        | 38,898,781         | 10,851,653               |     |