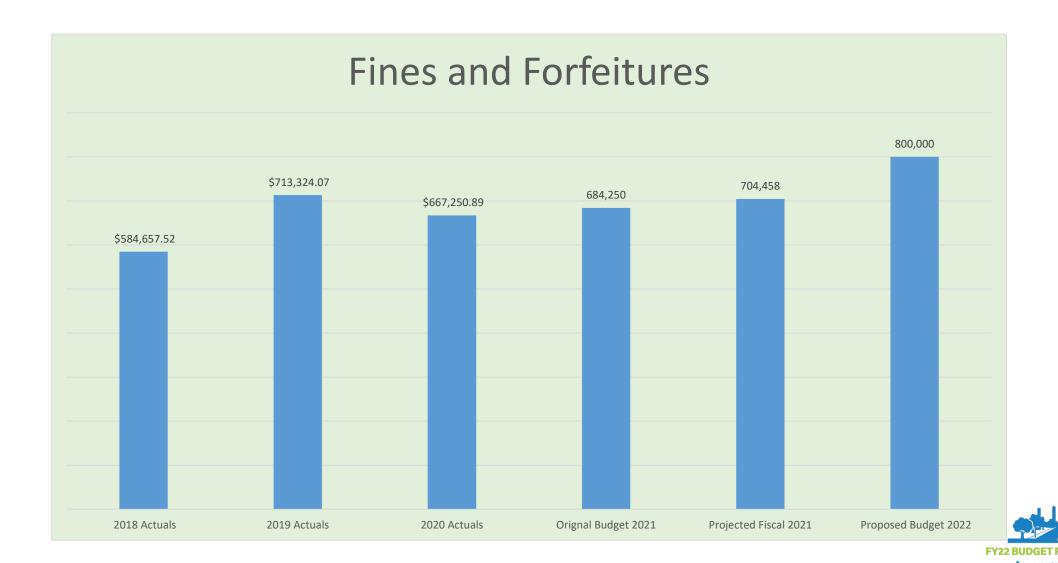

#### **Property Tax Rate Comparison**

Current Rate
14.043

Rollback Millage 13.197

Proposed Rate 13.197

**Budget also includes Homestead Exemption of \$2,000** 

|                                   | Amended<br>FY2021 | Proposed<br>FY2022 | Increase /<br>(Decrease) | %   |
|-----------------------------------|-------------------|--------------------|--------------------------|-----|
| Revenue                           |                   |                    |                          |     |
| 311 - PROPETY TAX                 | 11,550,000        | 14,010,000         | 2,460,000                | 21  |
| 312 - LOCAL OPTION SALES TAX      | 4,675,000         | 5,750,000          | 1,075,000                | 23  |
| 313 - BUSINESS & OCCUPATIONAL TAX | 1,062,500         | 1,500,000          | 437,500                  | 41  |
| 314 - FRANCHISE FEES              | 1,275,595         | 1,560,350          | 284,755                  | 22  |
| 315 - INSURANCE PREMIUM TAX       | 1,062,500         | 1,550,000          | 487,500                  | 46  |
| 321 - LICENSES & FEES             | 96,050            | 113,000            | 16,950                   | 18  |
| 322 - PERMITS                     | 746,300           | 1,033,000          | 286,700                  | 38  |
| 351 - FINES & FORFEITURES         | 684,250           | 800,000            | 115,750                  | 17  |
| 381 - BUDGETED FUND BALANCE       | 4,902,677         | 10,447,784         | 5,545,107                | 113 |
| 389 - ALL OTHER REVENUE           | 1,340,960         | 1,462,150          | 121,190                  | 9   |
| 391 - TRANSFERS IN                | 651,296           | 672,497            | 21,201                   | 3   |
| Total Revenue:                    | 28,047,128        | 38,898,781         | 10,851,653               |     |